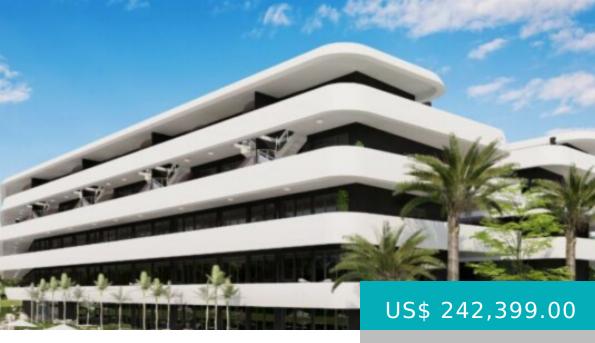

## **CANA ROCK GALAXY**

https://bcre.com.do

- 2 beds
- 2.5 baths
- 3950 sq ft

#### **BASIC FACTS**

**Property ID:** 9090 **Type:** Apartment

Number of buildings: 1 Number of units.: 146

Mix of units: 12-3-4 Floors: 5

Kitchen appliances
AIRBN friendly

Cover parking

• GYM / Exercise machines