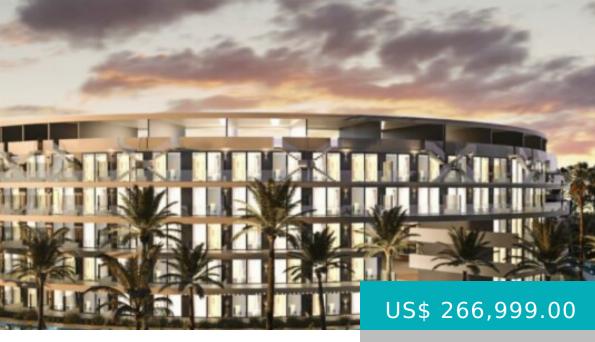

## **CANA ROCK STAR**

https://bcre.com.do

- 2 beds
- 2.5 haths
- 2458 m<sup>2</sup>

#### **BASIC FACTS**

Property ID: 8994 Type: Apartment

Number of buildings: 8 Number of units.: 470

Mix of units: 1-2 Floors: 6

Laundry room
Convenience store

Golf cart parking

• GYM / Exercise machines

• High Efficiency A/C Units in all rooms