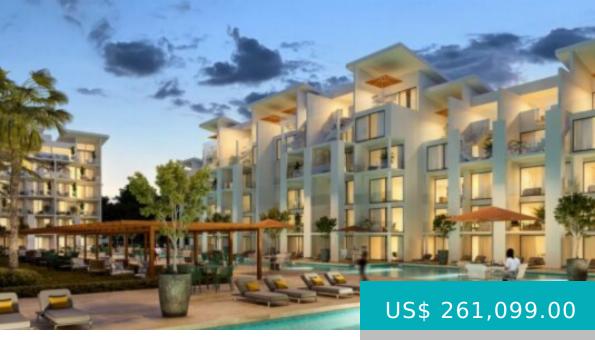

## **CANA ROCK TERRA**

https://bcre.com.do

- 2 beds
- 2 baths
- 1828 sq ft

#### **BASIC FACTS**

**Property ID:** 9121

**Type:** Apartment

Number of units.: 152

Floors: 5

Common swimming pool

GYM / Exercise machines