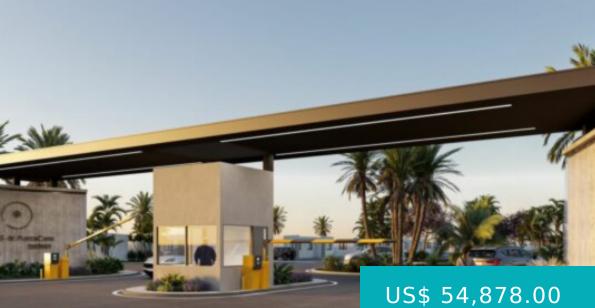

# LOMAS DE PUNTA CANA

https://bcre.com.do

- 2 beds
- 44.27 m<sup>2</sup>

### **BASIC FACTS**

Property ID: 9995

Lot size: 80 m<sup>2</sup>

Open Kitchen

Type: Villa

- Convenience store
  - Private security

Other amenities: AC pre-installation in all rooms