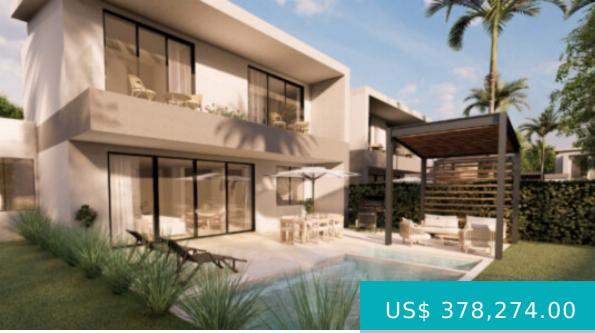

# **LOS LAURELES**

https://bcre.com.do

- 3 beds
- 3.5 baths
- 280 sq ft

### **BASIC FACTS**

Property ID: 9209 Type: Villa

**Lot size:** 280 m<sup>2</sup> **Lot size range (m2):** 280 - 570 M2