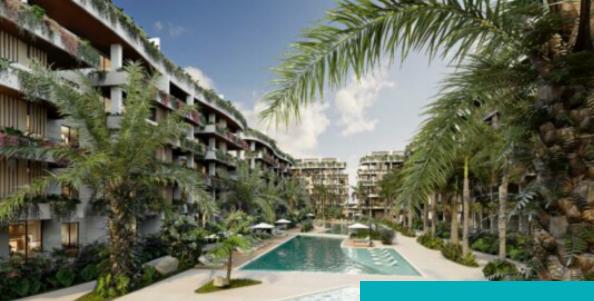

# PALM BAYAHIBE

https://bcre.com.do

- US\$ 141,110.00
- 2 beds
- 2.5 baths
- 44 m<sup>2</sup>

### **BASIC FACTS**

Property ID: 9264Type: ApartmentNumber of buildings: 6Number of units.: 287Mix of units: 1-2Floors: 5Lot size range (m2): 44 - 104m2Floors range: 5

- AIRBN friendly
- Barbecue
- Coworking space
- Fully furnished
- GYM / Exercise machines
- Heated pool
- Lobby
- Private Pool
- Spa

Other amenities: High Efficiency A/C Units in all rooms