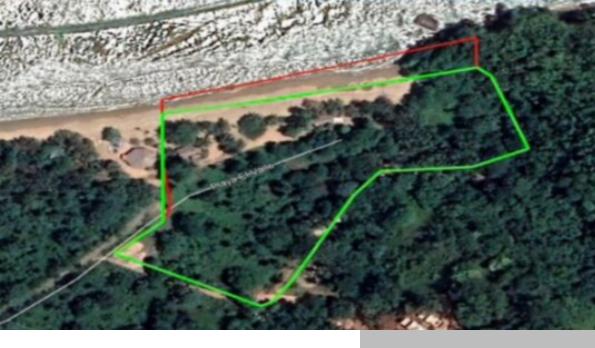

# **PLAYA EL VALLE**

https://bcre.com.do

262682 sq ft

#### **BASIC FACTS**

Property ID: 9162 Type: Vacant Land