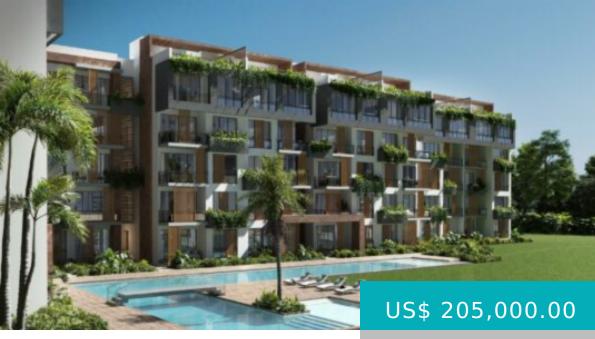

## **RIVIERA BAY**

https://bcre.com.do

- 1 bed
- 15 baths
- 67 m<sup>2</sup>

#### **BASIC FACTS**

Property ID: 10042

Number of buildings: 5

Lot size: 67 m<sup>2</sup>

Type: Apartment

Number of units.: 110

AIRBN friendly

Beach Club