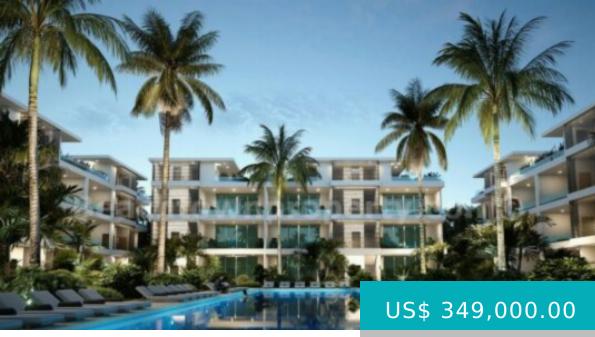

# **SOL DE ARENA**

https://bcre.com.do

- 2 beds
- 2 baths
- 150 m

### **BASIC FACTS**

**Property ID:** 9676

Type: Apartment

Number of buildings: 2

Number of units.: 37

Floors range: 1 - 3

AIRBN friendly

Barbecue

Common swimming pool

GYM / Exercise machines

Lobby

Rental programm

Spa

Other amenities: Laundry facilities