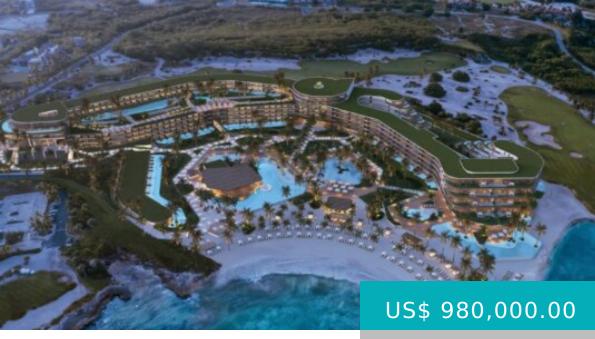

### ST. REGIS CAPCANA

https://bcre.com.do

- 3 beds
- 3 5 baths
- 4974 sq ft

#### **BASIC FACTS**

Property ID: 9042

Number of units.: 70

Floors: 5

Type: Apartment

**Mix of units:** 1-2-3-4