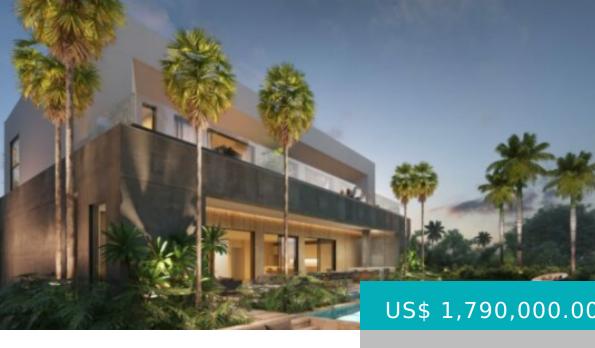

## **VILLA DRIVING ROAD 14**

https://bcre.com.do

- 4 beds
- 4 5 haths
- 752 m<sup>2</sup>

## **BASIC FACTS**

Property ID: 9054 Type: Villa